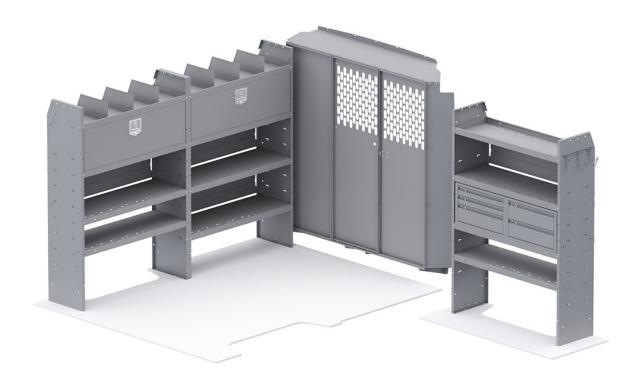

| ITEM  | DESCRIPTION                                                                                  | QTY |
|-------|----------------------------------------------------------------------------------------------|-----|
| 40651 | Partition - Perforated - Sprinter Std Roof, NV High Roof, ProMaster Std/High/Super High Roof | 1   |
| 48424 | Shelf Unit - 42" W x 60" H x 14" D                                                           | 3   |
| 40010 | Shelf Door Kit 42" W                                                                         | 2   |
| 40070 | Drawer Cabinet - 2 Drawers                                                                   | 1   |
| 40080 | Drawer Cabinet - 3 Drawers                                                                   | 1   |
| 40060 | Hook - 3 Prong "J"                                                                           | 1   |
| 40030 | Shelf Dividers 6" Tall (Set of 6)                                                            | 1   |
| 4064P | Partition Wing Kit - ProMaster Low/High/Super High Roof                                      | 1   |