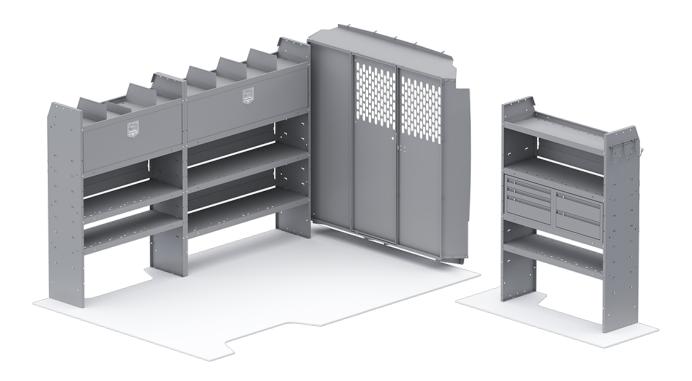

| ITEM  | DESCRIPTION                                                                                  | QTY |
|-------|----------------------------------------------------------------------------------------------|-----|
| 40651 | Partition - Perforated - Sprinter Std Roof, NV High Roof, ProMaster Std/High/Super High Roof | 1   |
| 4064P | Partition Wing Kit - ProMaster Low/High/Super High Roof                                      | 1   |
| 48424 | Shelf Unit - 42" W x 60" H x 14" D                                                           | 2   |
| 48524 | Shelf Unit - 52" W x 60" H x 14" D                                                           | 1   |
| 40010 | Shelf Door Kit 42" W                                                                         | 1   |
| 40040 | Shelf Door Kit 52" W                                                                         | 1   |
| 40070 | Drawer Cabinet - 2 Drawers                                                                   | 1   |
| 40080 | Drawer Cabinet - 3 Drawers                                                                   | 1   |
| 40060 | Hook - 3 Prong "J"                                                                           | 1   |
| 40030 | Shelf Dividers 6" Tall (Set of 6)                                                            | 1   |