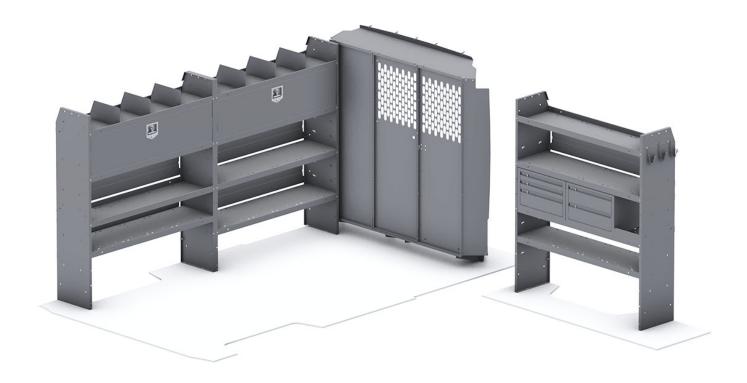

| ITEM  | DESCRIPTION                                                                                  | QTY |
|-------|----------------------------------------------------------------------------------------------|-----|
| 40651 | Partition - Perforated - Sprinter Std Roof, NV High Roof, ProMaster Std/High/Super High Roof | 1   |
| 40040 | Shelf Door Kit 52" W                                                                         | 2   |
| 40070 | Drawer Cabinet - 2 Drawers                                                                   | 1   |
| 40080 | Drawer Cabinet - 3 Drawers                                                                   | 1   |
| 40030 | Shelf Dividers 6" Tall (Set of 6)                                                            | 1   |
| 48190 | Shelf Lip 10" L x 2.75" H                                                                    | 1   |
| 48524 | Shelf Unit - 52" W x 60" H x 14" D                                                           | 3   |
| 40060 | Hook - 3 Prong "J"                                                                           | 1   |
| 4064P | Partition Wing Kit - ProMaster Low/High/Super High Roof                                      | 1   |