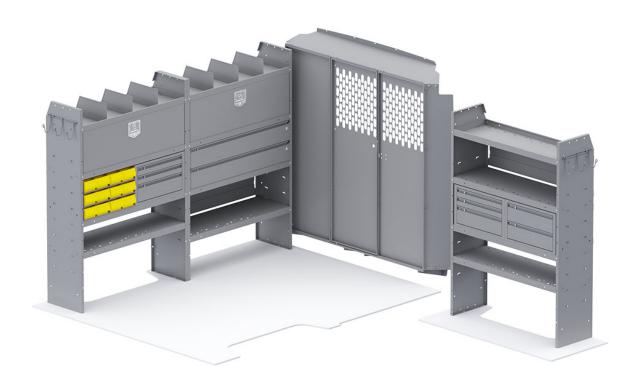

| ITEM  | DESCRIPTION                                                                                  | QTY |
|-------|----------------------------------------------------------------------------------------------|-----|
| 40651 | Partition - Perforated - Sprinter Std Roof, NV High Roof, ProMaster Std/High/Super High Roof | 1   |
| 48424 | Shelf Unit - 42" W x 60" H x 14" D                                                           | 3   |
| 40010 | Shelf Door Kit 42" W                                                                         | 1   |
| 40070 | Drawer Cabinet - 2 Drawers                                                                   | 1   |
| 40080 | Drawer Cabinet - 3 Drawers                                                                   | 2   |
| 40060 | Hook - 3 Prong "J"                                                                           | 2   |
| 40030 | Shelf Dividers 6" Tall (Set of 6)                                                            | 1   |
| 48142 | Drawer - Locking Shelf Drawer 42" W                                                          | 2   |
| 40341 | Small Parts Bins (40331) In Steel Shelf Cabinet - 6 Bins                                     | 2   |
| 4064P | Partition Wing Kit - ProMaster Low/High/Super High Roof                                      | 1   |