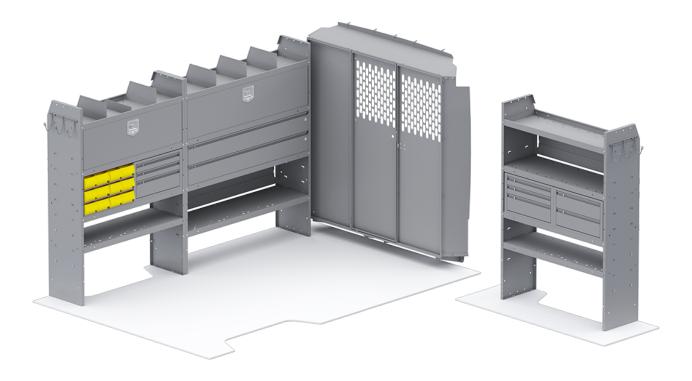

## QUICK PACKAGE MAX - PROMASTER 136" WB STANDARD/HIGH ROOF

Part # : FFM-PMR

| ITEM  | DESCRIPTION                                                                                  | QTY |
|-------|----------------------------------------------------------------------------------------------|-----|
| 40651 | Partition - Perforated - Sprinter Std Roof, NV High Roof, ProMaster Std/High/Super High Roof | 1   |
| 4064P | Partition Wing Kit - ProMaster Low/High/Super High Roof                                      | 1   |
| 48424 | Shelf Unit - 42" W x 60" H x 14" D                                                           | 2   |
| 48524 | Shelf Unit - 52" W x 60" H x 14" D                                                           | 1   |
| 40010 | Shelf Door Kit 42" W                                                                         | 1   |
| 40070 | Drawer Cabinet - 2 Drawers                                                                   | 1   |
| 40040 | Shelf Door Kit 52" W                                                                         | 1   |
| 40080 | Drawer Cabinet - 3 Drawers                                                                   | 2   |
| 40060 | Hook - 3 Prong "J"                                                                           | 2   |
| 40030 | Shelf Dividers 6" Tall (Set of 6)                                                            | 1   |
| 48152 | Drawer - Locking Shelf Drawer 52" W                                                          | 2   |
| 40341 | Small Parts Bins (40331) In Steel Shelf Cabinet - 6 Bins                                     | 2   |