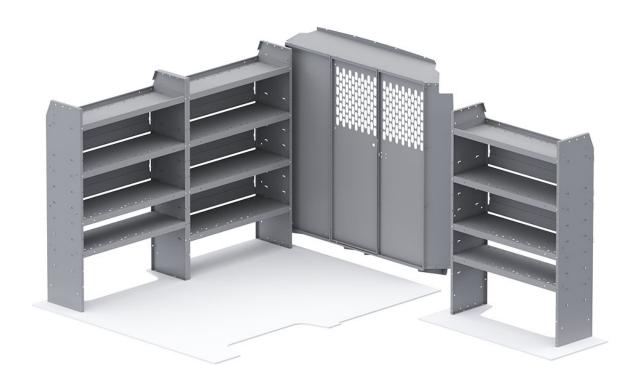

| ITEM  | DESCRIPTION                                                                                  | QTY |
|-------|----------------------------------------------------------------------------------------------|-----|
| 40651 | Partition - Perforated - Sprinter Std Roof, NV High Roof, ProMaster Std/High/Super High Roof | 1   |
| 48424 | Shelf Unit - 42" W x 60" H x 14" D                                                           | 3   |
| 4064P | Partition Wing Kit - ProMaster Low/High/Super High Roof                                      | 1   |