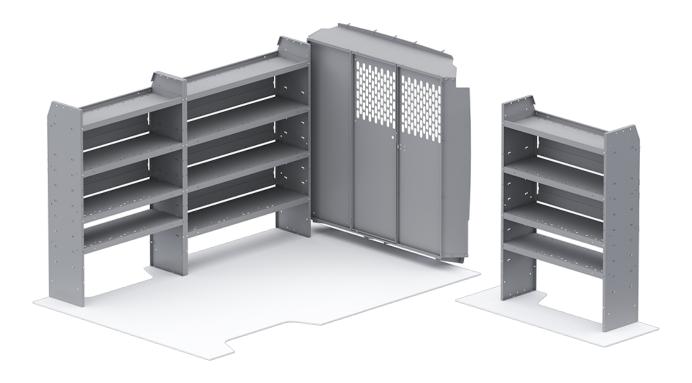

| ITEM  | DESCRIPTION                                                                                  | QTY |
|-------|----------------------------------------------------------------------------------------------|-----|
| 40651 | Partition - Perforated - Sprinter Std Roof, NV High Roof, ProMaster Std/High/Super High Roof | 1   |
| 4064P | Partition Wing Kit - ProMaster Low/High/Super High Roof                                      | 1   |
| 48424 | Shelf Unit - 42" W x 60" H x 14" D                                                           | 2   |
| 48524 | Shelf Unit - 52" W x 60" H x 14" D                                                           | 1   |