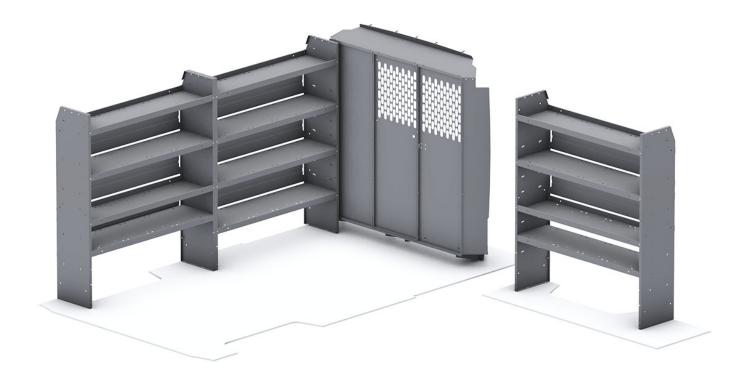

| ITEM  | DESCRIPTION                                                                                  | QTY |
|-------|----------------------------------------------------------------------------------------------|-----|
| 40651 | Partition - Perforated - Sprinter Std Roof, NV High Roof, ProMaster Std/High/Super High Roof | 1   |
| 48524 | Shelf Unit - 52" W x 60" H x 14" D                                                           | 3   |
| 4064P | Partition Wing Kit - ProMaster Low/High/Super High Roof                                      | 1   |