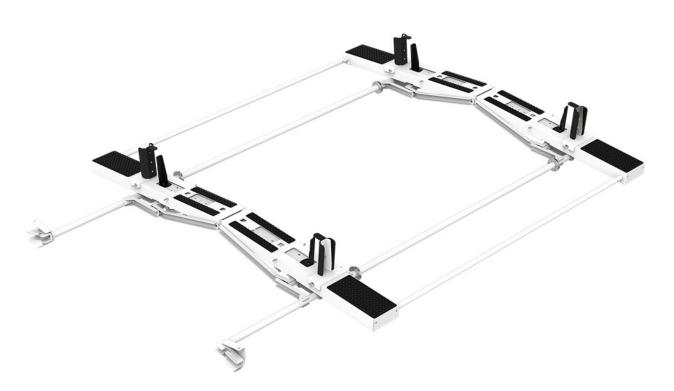

# Drop Down Ladder Rack Kit - Double - ProMasterÂHigh Roof

#### Includes:

- Rack bows
- Passenger side drop downÂmechanism
- Drivers side drop down mechanism
- Mount Kit

### Features:

- Adjustable clamps firmly secure ladder to rack
- Quick & easy to assemble and install
- Rung grips are adjustable to secure extension ladders of all sizes.
- Rugged crossbows are low over van roof to reduce overall vehicle height and to facilitate loading and unloading.
- Zinc epoxy primed for superior rust resistance.
- Chip resistant powder coat finish.
- Holman Warranty