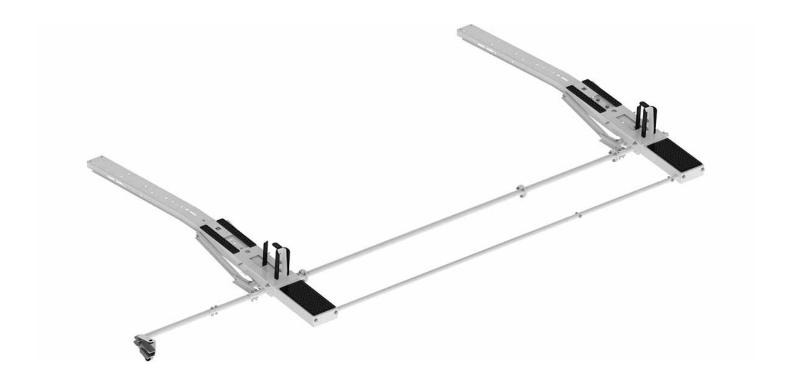

# Drop Down Ladder Rack Kit - Single - ProMasterÂHigh Roof

#### Includes:

- Rack bows
- Passenger side drop downÂmechanism
- Mount Kit

#### Features:

- · Adjustable clamps firmly secure ladder to rack
- Quick & easy to assemble and install
- Rung grips are adjustable to secure extension ladders of all sizes.
- Rugged crossbows are low over van roof to reduce overall vehicle height and to facilitate loading and unloading.
- Zinc epoxy primed for superior rust resistance.
- Chip resistant powder coat finish.
- Holman Warranty