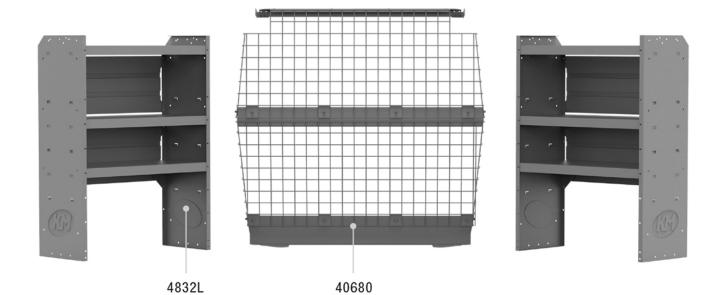

| ITEM    | DESCRIPTION                                       | QTY |
|---------|---------------------------------------------------|-----|
| 40680   | Partition - Wire - Compact Vans                   | 1   |
| 4832L   | Shelf Unit - 32" W x 43" H x 14" D                | 2   |
| 48301PC | Shelf Mount Kit - ProMaster City - Use with 4832L | 2   |