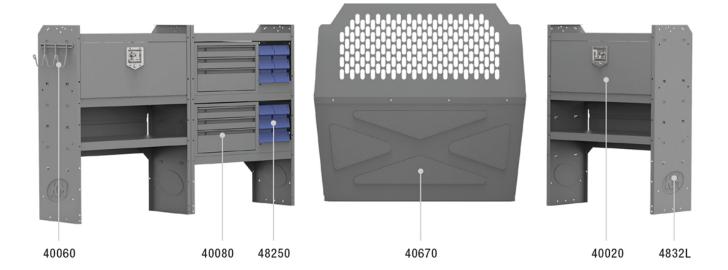

| ITEM    | DESCRIPTION                                                                              | QTY |
|---------|------------------------------------------------------------------------------------------|-----|
| 40670   | Partition - Perforated - Compact Vans                                                    | 1   |
| 4832L   | Shelf Unit - 32" W x 43" H x 14" D                                                       | 3   |
| 40020   | Shelf Door Kit 32" W                                                                     | 2   |
| 40080   | Drawer Cabinet - 3 Drawers                                                               | 2   |
| 40060   | Hook - 3 Prong "J"                                                                       | 1   |
| 48250   | 10" W Plastic Small Parts Bin Module (6 - 5" W Bins) (DISCONTINUED, SUPERSEDED BY 40341) | 2   |
| 48301PC | Shelf Mount Kit - ProMaster City - Use with 4832L                                        | 2   |