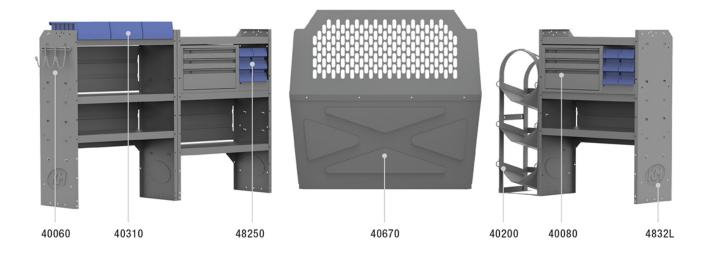

| ITEM    | DESCRIPTION                                                                              | QTY |
|---------|------------------------------------------------------------------------------------------|-----|
| 40670   | Partition - Perforated - Compact Vans                                                    | 1   |
| 4832L   | Shelf Unit - 32" W x 43" H x 14" D                                                       | 3   |
| 40080   | Drawer Cabinet - 3 Drawers                                                               | 2   |
| 40060   | Hook - 3 Prong "J"                                                                       | 1   |
| 48250   | 10" W Plastic Small Parts Bin Module (6 - 5" W Bins) (DISCONTINUED, SUPERSEDED BY 40341) | 2   |
| 40102   | Refrigerant Tank Rack - 3 Tier                                                           | 1   |
| 40311   | Small Parts Shelf Bin - 10" W Plastic                                                    | 3   |
| 48301PC | Shelf Mount Kit - ProMaster City - Use with 4832L                                        | 2   |