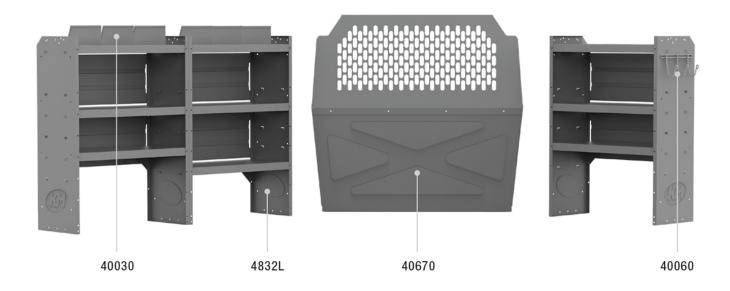

| ITEM    | DESCRIPTION                                       | QTY |
|---------|---------------------------------------------------|-----|
| 40670   | Partition - Perforated - Compact Vans             | 1   |
| 4832L   | Shelf Unit - 32" W x 43" H x 14" D                | 3   |
| 40060   | Hook - 3 Prong "J"                                | 1   |
| 40030   | Shelf Dividers 6" Tall (Set of 6)                 | 1   |
| 48301PC | Shelf Mount Kit - ProMaster City - Use with 4832L | 2   |