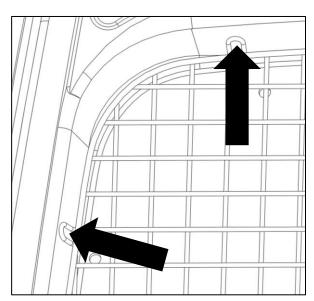

#### **Install Window Screen**

• Hold window screen firmly in location and position to be installed. Be sure the small metal plate is located nearest the door lock.

- Mark location of each screen attachment point onto door. The screen will attach through the wire loops extending from the window screen.
- Set window screen aside.
- Using a 3/16" drill bit and drill, drill a hole at each location marked.

- Using #12 x 3/4" sheet metal screws, #12 external tooth lock washers, and screwdriver, loosely install the window screen to the door at each bent loop in the window screen.
   DO NOT TIGHTEN screws until all screws have been loosely installed.
- Tighten all screws.