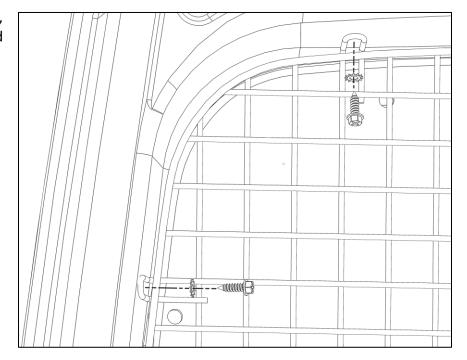

#### **Install Window Screen**

• Hold window screen firmly in location and position to be installed. Be sure the small metal plate is located nearest the door lock.

- Mark location of each screen attachment point onto door. The screen will attach through the wire loops extending from the window screen.
- Set window screen aside.
- Using a 3/16" drill bit and drill, drill a hole at each location marked.

- Using #12 x 3/4" sheet metal screws, #12 external tooth lock washers, and screwdriver, loosely install the window screen to the door at each bent loop in the window screen.
   DO NOT TIGHTEN screws until all screws have been loosely installed.
- Tighten all screws.