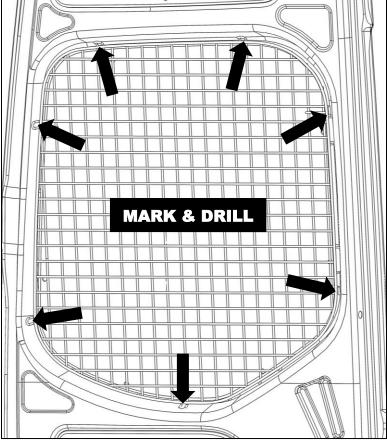

#### **Install Window Screen**

• Hold window screen firmly in location and position to be installed. Be sure the small metal plate is located nearest the door lock.

- Mark location of each screen attachment point onto door. The screen will attach through the wire loops extending from the window screen.
- Set window screen aside.
- Using a 3/16" drill bit and drill, drill a hole at each location marked.

- Using #12 x 3/4" sheet metal screws, #12 external tooth lock washers, and screwdriver, loosely install the window screen to the door at each bent loop in the window screen.
   DO NOT TIGHTEN screws until all screws have been loosely installed.
- Tighten all screws.