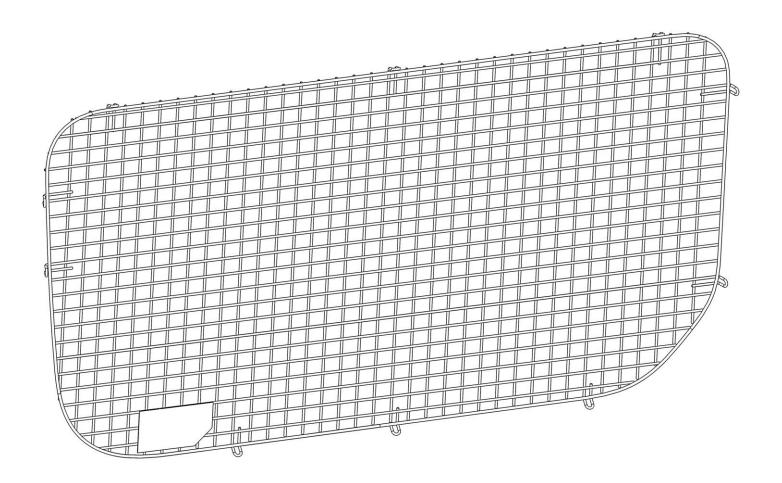

#### **Parts List**

| ITEM<br>NO. | ITEM | PART NUMBER | DESCRIPTION   | QTY          |
|-------------|------|-------------|---------------|--------------|
| 1           |      | -           | WINDOW SCREEN | 1<br>OR<br>2 |
| 2           |      | SEE BELOW   | HARDWARE KIT  | 1            |

#### **Install Window Screen**

• Hold window screen firmly in location and position to be installed. Be sure the small metal plate is located nearest the door lock.

- Mark location of each screen attachment point onto door. The screen will attach through the wire loops extending from the window screen.
- Set window screen aside.
- Using a 3/16" drill bit and drill, drill a hole at each location marked.