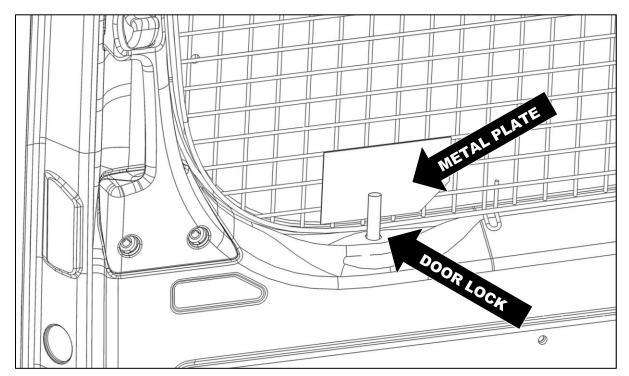

#### **Install Window Screen**

• Hold window screen firmly in location and position to be installed. Be sure the small metal plate is located nearest the door lock.

- Mark location of each screen attachment point onto door. The screen will attach through the wire loops extending from the window screen.
- Set window screen aside.
- Using a 3/16" drill bit and drill, drill a hole at each location marked.