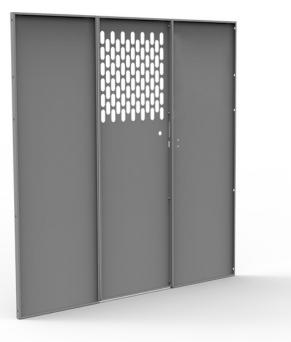

# **Perforated Partition**

This partition has a perforated door and solid sides. It provides security for the cargo area and protects valuable tools and cargo.

Requires wing kit (see related products below for wing kit options).

### Features:

- 18 gauge steel, hemmed and embossed to provide extra strength, security and reduce noise.
- Corner contoured to prevent reaching in from the cab to unlock side door.
- Optional tight compression center panel door latch handle and lock kit (#40620)
- Quick and easy installation.
- Matte powder coating minimizes glare and resists scratches and chipping.
- Multiple partition attachment points and rubber cushioned door frame prevents noise.
- Holman warranty