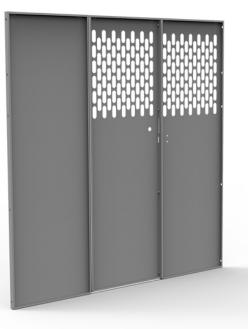

## PARTITION - PERFORATED - SPRINTER STD ROOF, NV HIGH ROOF, PROMASTER STD/HIGH/SUPER HIGH ROOF

Part # : 40651

## **Perforated Partition**

This perforated partition provides security for the cargo area and protects valuable tools and cargo. Requires wing kit (see related products below for wing kit options).

## **Features:**

- 18 gauge steel, hemmed and embossed to provide extra strength, security and reduce noise.
- Corner contoured to prevent reaching in from the cab to unlock side door.
- Optional tight compression center panel door latch handle and lock kit (#40620)
- Quick and easy installation.
- Matte powder coating minimizes glare and resists scratches and chipping.
- Multiple partition attachment points and rubber cushioned door frame prevents noise.
- Holman Warranty