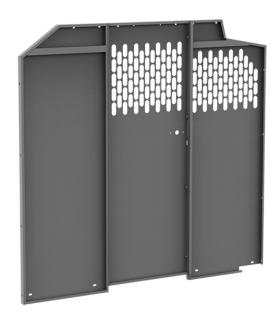

## **PARTITION KIT - PERFORATED - METRIS**

Part #: 4061M

## Perforated Partition Kit - MetrisÂ

The Perforated Partition provides security for the cargo area and protects valuable tools and cargo. Includes wing kit.

The product includes plus nuts required for installation. Consider purchasing our Plus Nut Tool (#P9902) if you don't already have a plus nut installation tool.

## **Features:**

- 18 gauge steel, hemmed and embossed to provide extra strength, security and reduce noise.
- Corner contoured to prevent reaching in from the cab to unlock side door.
- Optional tight compression center panel door latch handle and lock kit (#40620)
- · Quick and easy installation.
- Matte powder coating minimizes glare and resists scratches and chipping.
- Multiple partition attachment points and rubber cushioned door frame prevents noise.
- Holman Warranty