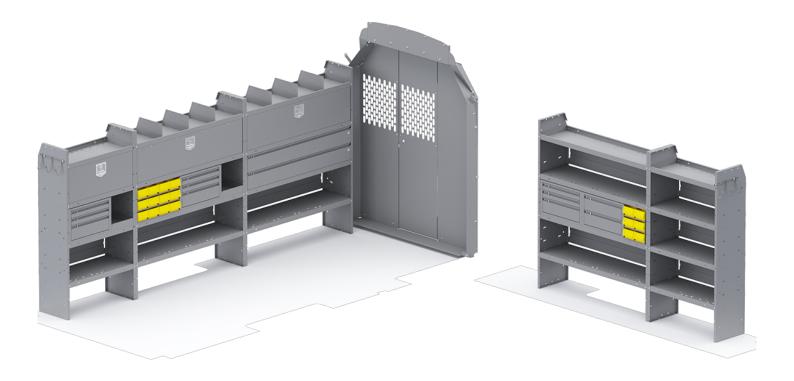

## QUICK PACKAGE MAX - TRANSIT 148" EXT WB HIGH ROOF

Part # : FFM-TLH

| ITEM    | DESCRIPTION                                                            | QTY |
|---------|------------------------------------------------------------------------|-----|
| 40660   | Partition - Perforated - Transit Mid/High Roof, Sprinter High Roof     | 1   |
| 40669TH | Partition Wing Kit - Transit High Roof - For use with 4066X partitions | 1   |
| 48324   | Shelf Unit - 32" W x 60" H x 14" D                                     | 2   |
| 48524   | Shelf Unit - 52" W x 60" H x 14" D                                     | 3   |
| 40040   | Shelf Door Kit 52" W                                                   | 2   |
| 40020   | Shelf Door Kit 32" W                                                   | 1   |
| 40070   | Drawer Cabinet - 2 Drawers                                             | 1   |
| 40080   | Drawer Cabinet - 3 Drawers                                             | 3   |
| 48190   | Shelf Lip 10" L x 2.75" H                                              | 2   |
| 40030   | Shelf Dividers 6" Tall (Set of 6)                                      | 1   |
| 40060   | Hook - 3 Prong "J"                                                     | 1   |
| 48152   | Drawer - Locking Shelf Drawer 52" W                                    | 2   |
| 40341   | Small Parts Bins (40331) In Steel Shelf Cabinet - 6 Bins               | 3   |