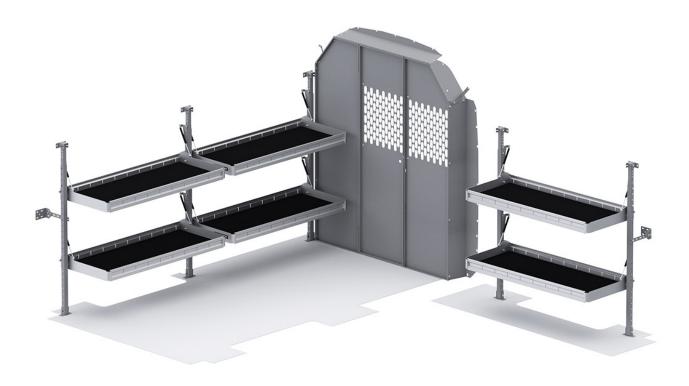

## FOLDING SHELVES PACKAGE - TRANSIT 130" WB MID ROOF

**Part #: 51TRM** 

## **FLAT OUT AWESOME**

Our folding shelves fold flatter than the competition's to maximize van interior space. Perfect for parcel delivery applications, they're lightweight, easy to install and each shelf is rated to 150 lbs. Made out of aluminum, with uprights of powder coat finished steel for extra rigidity.

- Strong Each shelf is rated to carry 150 lbs. Uprights are powder coat finished steel for extra rigidity.
- Light Shelving is made out of lightweight and strong aluminum with rigid HolyPan base.
- Compact Shelves are easily positioned up and down to maximize van interior space
- Guaranteed Holman Warranty

| PACKAGE INCLUDES |                                                                       |     |
|------------------|-----------------------------------------------------------------------|-----|
| ITEM             | DESCRIPTION                                                           | QTY |
| 48486            | Folding Shelf Unit - 48" W x 20" D                                    | 2   |
| 48487            | Folding Shelf - Extra Shelf - 48" W x 20" D                           | 2   |
| 48007            | Folding Shelf - Leg                                                   | 1   |
| 40260            | Pivot Pro Rotating Rear Wheel Well - GM, Transit                      | 1   |
| 40660            | Partition - Perforated - Transit Mid/High Roof, Sprinter High Roof    | 1   |
| 40669TM          | Partition Wing Kit - Transit Mid Roof - For use with 4066X partitions | 1   |