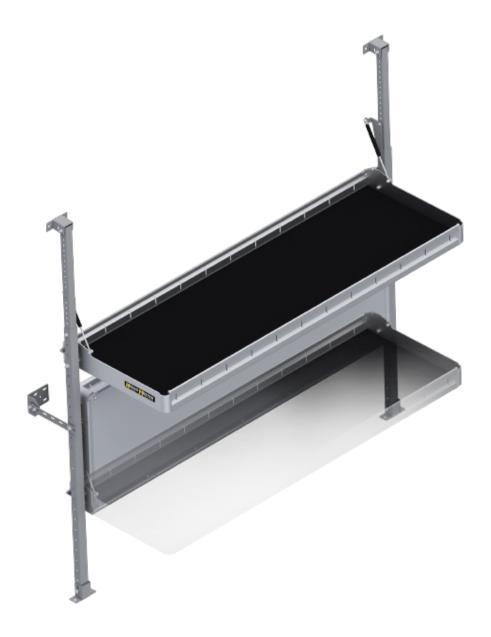

## **FLAT OUT AWESOME**

Our folding shelves fold flatter than the competition's to maximize van interior space. Perfect for parcel delivery applications, they're lightweight, easy to install and each shelf is rated to 150 lbs. Made out of aluminum, with uprights of powder coat finished steel for extra rigidity.

- Strong Each shelf is rated to carry 150 lbs. Uprights are powder coat finished steel for extra rigidity.
- Light Shelving is made out of lightweight and strong aluminum with rigid HolyPan base.
- Compact Shelves are easily positioned up and down to maximize van interior space
- Guaranteed Holman Warranty

| PACKAGE INCLUDES |                                                                       |     |
|------------------|-----------------------------------------------------------------------|-----|
| ITEM             | DESCRIPTION                                                           | QTY |
| 48486            | Folding Shelf Unit - 48" W x 20" D                                    | 2   |
| 48487            | Folding Shelf - Extra Shelf - 48" W x 20" D                           | 2   |
| 48007            | Folding Shelf - Leg                                                   | 1   |
| 40260            | Pivot Pro Rotating Rear Wheel Well - GM, Transit                      | 1   |
| 40660            | Partition - Perforated - Transit Mid/High Roof, Sprinter High Roof    | 1   |
| 40669TM          | Partition Wing Kit - Transit Mid Roof - For use with 4066X partitions | 1   |