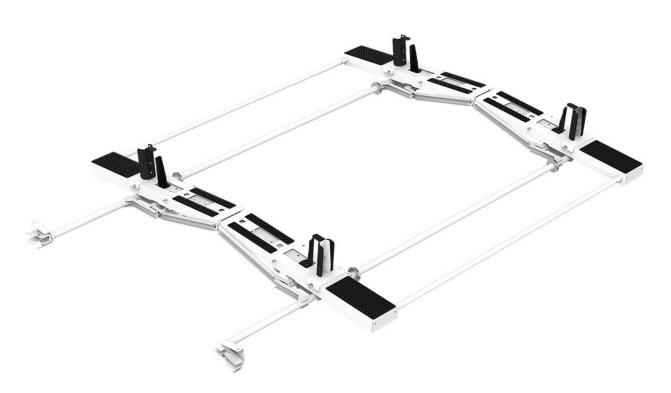

## **DROP DOWN LADDER RACK KIT - DOUBLE - TRANSIT MR**

### Part # : 4TMSDD

# Drop Down Ladder Rack Kit - Double - Transit Mid Roof

\*On 2022-2023 Transit Mid Roof vans with the 130" wheelbase, you may need to use the 40918 mount kit in place of 409TD for this rack, due to the location of an antenna on the roof of the vehicle that interferes with the rack.

#### Includes:

- Rack bows
- Passenger side drop downÂmechanism
- Drivers side drop down mechanism
- Mount Kit

#### **Features:**

- Adjustable clamps firmly secure ladder to rack
- Quick & easy to assemble and install
- Rung grips are adjustable to secure extension ladders of all sizes.
- Rugged crossbows are low over van roof to reduce overall vehicle height and to facilitate loading and unloading.
- Zinc epoxy primed for superior rust resistance.
- Chip resistant powder coat finish.