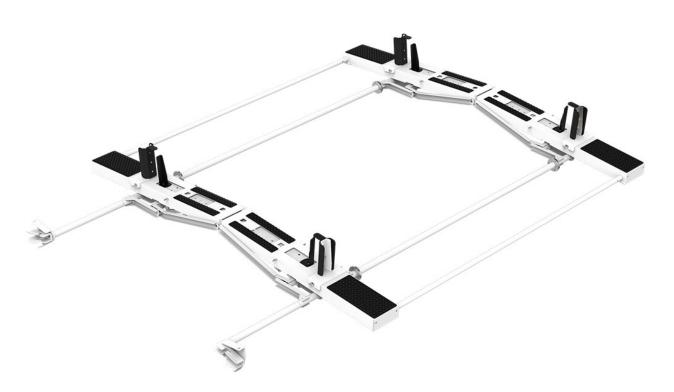

## Drop Down Ladder Rack Kit - Double - Transit High Roof

#### Includes:

- Rack bows
- Passenger side drop downÂmechanism
- Drivers side drop down mechanism
- Mount Kit

### Features:

- Adjustable clamps firmly secure ladder to rack
- Quick & easy to assemble and install
- Rung grips are adjustable to secure extension ladders of all sizes.
- Rugged crossbows are low over van roof to reduce overall vehicle height and to facilitate loading and unloading.
- Zinc epoxy primed for superior rust resistance.
- Chip resistant powder coat finish.
- Holman Warranty