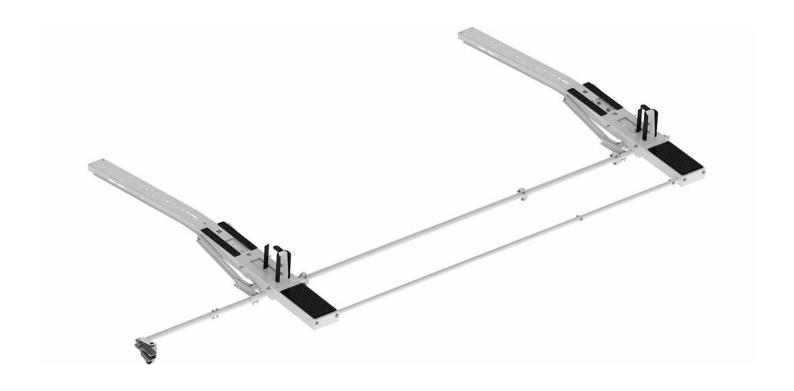

#### Includes:

- Rack bows
- Passenger side drop downÂmechanism
- Mount Kit

#### Features:

- · Adjustable clamps firmly secure ladder to rack
- Quick & easy to assemble and install
- Rung grips are adjustable to secure extension ladders of all sizes.
- Rugged crossbows are low over van roof to reduce overall vehicle height and to facilitate loading and unloading.
- Zinc epoxy primed for superior rust resistance.
- Chip resistant powder coat finish.
- Holman Warranty