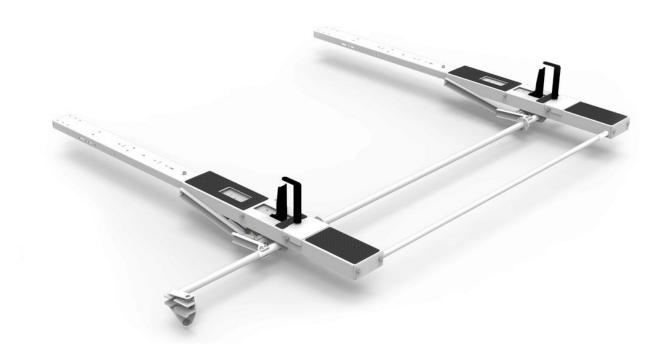

## Drop Down HD Aluminum Ladder Rack Kit - Single - Transit High Roof

#### Includes:

- Rack bows
- Passenger side drop downÂmechanism
- Mount Kit

#### Features:

- · Quick & easy to assemble and install
- Rust free heavy duty aluminum
- Adjustable clamps firmly secure ladder to rack
- Rung grips are adjustable to secure extension ladders of all sizes.
- Rugged crossbows are low over van roof to reduce overall vehicle height and to facilitate loading and unloading.
- Chip resistant white powder coat finish.
- Holman Warranty