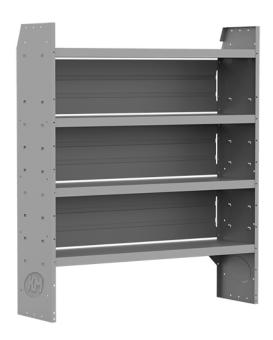

## SHELF UNIT - 52" W X 60" H X 14" D

Part #: 48524

# 52" W x 60" H x 14" D Shelf Unit

The Holman Shelving System is one of the most durable and flexible shelving systems available on the market.

#### **Features**

- Heavy Lance Support Technology
- Adjustable Shelf Lips
- Contoured top design
- Covered Steel Back Panels
- Shelving accessories & addons

## **Compatible Items**

- #48190 10" L Shelf Lip
- #48210 10" W Plastic Bin Module
- #48250 10" W Plastic Small Parts Bin Module