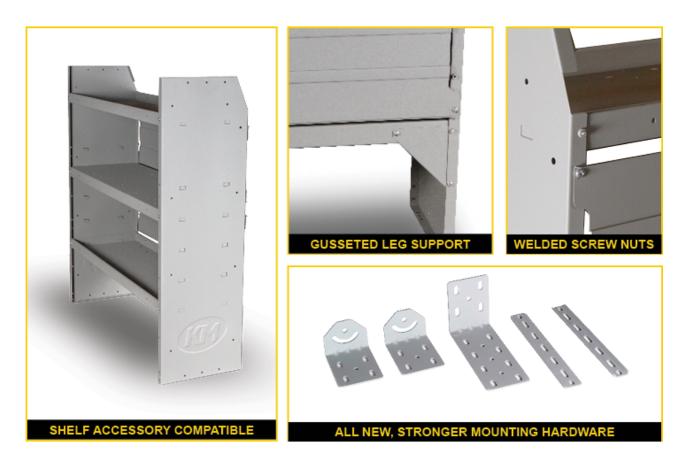

### SHELVING BUILT TO LAST

#### Strong, Quiet, Secure

With 16 gauge side panels and 18 gauge shelving, Holman shelves are built to take a beating. With a number of strength enhancing features, these shelves can withstand power tools, heavy parts and just about anything you can throw at them. Our folded steel shelf lip is the strongest in the industry.

With gusseted leg supports and weld-nut attachments, we are so confident that every shelf comes with a structural warranty. We've designed our backing plates to be rattle free keeping the inside of your van quiet. And our strong mounting hardware you are worry free from our shelves ever breaking free.

- Stronger Gusseted end panels, weld-nut attachments and thicker 16-gauge side panels
- Quieter Improved back panels reduce noise
- More secure Stronger mount brackets and angle braces