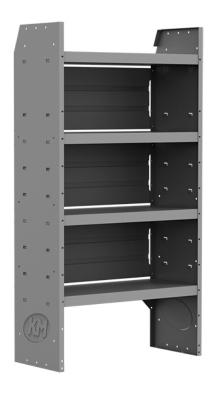

### SHELF UNIT - 32" W X 60" H X 14" D

Part #: 48324

## 32" W x 60" H x 14" D Shelf Unit

The Holman 32 x 60 Adjustable Shelf Unit is one of the most durable and flexible shelving systems available on the market.

#### **Features**

- Heavy Lance Support Technology
- Adjustable Shelf Lips
- Contoured top design
- Covered Steel Back Panels
- Shelving accessories & addons

#### **Vehicle Fit**

Ford Transit Mid/High Roof Nissan NV Tall Roof Ram ProMaster Mercedes Sprinter Van