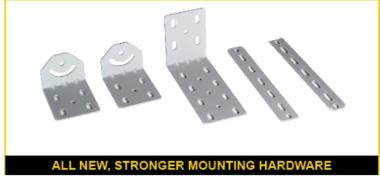

With gusseted leg supports and weld-nut attachments, we are so confident that every shelf comes with a structural warranty. We've designed our backing plates to be rattle free keeping the inside of your van quiet. And our strong mounting hardware you are worry free from our shelves ever breaking free.

- Stronger Gusseted end panels, weld-nut attachments and thicker 16-gauge side panels
- Quieter Improved back panels reduce noise
- More secure Stronger mount brackets and angle braces