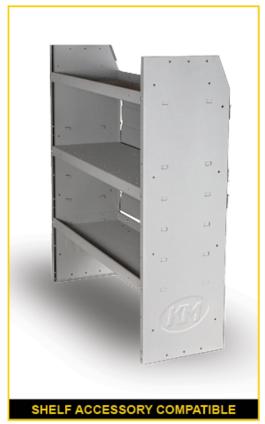

## 32" W x 60" H x 14" D Shelf Unit

The Holman 32 x 60 Adjustable Shelf Unit is one of the most durable and flexible shelving systems available on the market.

#### **Features**

- Heavy Lance Support Technology
- Adjustable Shelf Lips
- Contoured top design
- Covered Steel Back Panels
- Shelving accessories & addons

#### Strong, Quiet, Secure

With 16 gauge side panels and 18 gauge shelving, Holman shelves are built to take a beating. With a number of strength enhancing features, these shelves can withstand power tools, heavy parts and just about anything you can throw at them. Our folded steel shelf lip is the strongest in the industry.