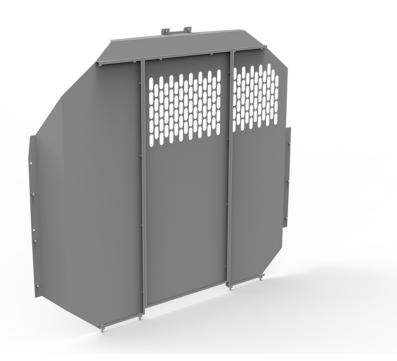

## PARTITION - PERFORATED FLEET - TRANSIT LOW ROOF (NO PASS THROUGH DOOR)

Part #: 406TLF-P

## **Perforated Fleet Partition - Ford Transit Low Roof**

This partition has no pass through.

The product includes plus nuts required for installation. Consider purchasing our Plus Nut Tool (#P9902) if you don't already have a plus nut installation tool.

## Features:

- 18 gauge steel, hemmed and embossed to provide extra strength, security and reduce noise.
- Corner contoured to prevent reaching in from the cab to unlock side door.
- · Quick and easy installation.
- Matte powder coating minimizes glare and resists scratches and chipping.
- No-pass through security
- · Perforated for increased visability
- · Holman Warranty