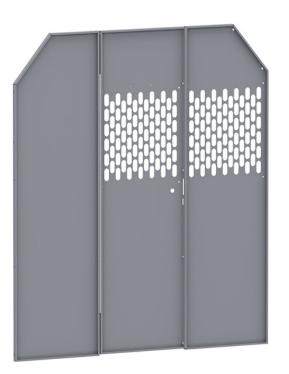

# Perforated Partition Kit - Ford Transit High Roof

The Perforated Partition provides security for the cargo area and protects valuable tools and cargo. Includes wing kit.

The product includes plus nuts required for installation. Consider purchasing our Plus Nut Tool (#P9902) if you don't already have a plus nut installation tool.

#### **Features:**

- 18 gauge steel, hemmed and embossed to provide extra strength, security and reduce noise.
- Corner contoured to prevent reaching in from the cab to unlock side door.
- Optional tight compression center panel door latch handle and lock kit (#40620)
- Quick and easy installation.
- Matte powder coating minimizes glare and resists scratches and chipping.
- Multiple partition attachment points and rubber cushioned door frame prevents noise.
- Holman Warranty