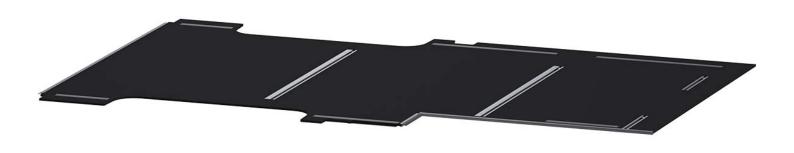

## **E-Transit Mounting Floor**

Composite flooring designed for the Ford E-Transit. The flooring consists of 3-4 composite pieces connected by aluminum extrusion that are laid onto the floor of the E-Transit to use for mounting cargo van equipment to the floor. Installation of the E-Transit flooring prevents the need to drill into the floor of the E-Transit to mount equipment.

## Features:

- HolyPan composite flooring is impact resistant, non-slip, strong, and lightweight.
- Lightweight aluminum extrusion is placed in ideal locations for mounting partitions, shelving, and other Holman cargo van accessories using locking T-nuts.
- Installation is quick and easy.