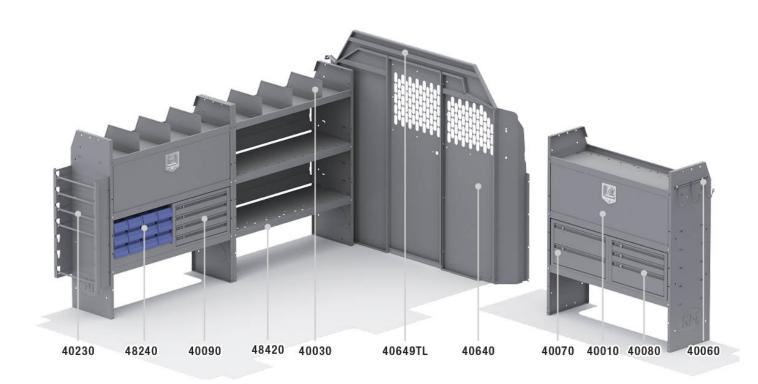

| ITEM    | DESCRIPTION                                                                               | QTY |
|---------|-------------------------------------------------------------------------------------------|-----|
| 40640   | Partition - Perforated - Transit & NV Low Roof, GM, Metris                                | 1   |
| 48420   | Shelf Unit - 42" W x 46" H x 14" D                                                        | 3   |
| 40070   | Drawer Cabinet - 2 Drawers                                                                | 1   |
| 40080   | Drawer Cabinet - 3 Drawers                                                                | 1   |
| 40090   | Drawer Cabinet - 4 Drawers                                                                | 1   |
| 40230   | Wire Reel Holder - 5 Spindle                                                              | 1   |
| 40060   | Hook - 3 Prong "J"                                                                        | 1   |
| 48240   | 20" W Plastic Small Parts Bin Module (12 - 5" W Bins) (DISCONTINUED, SUPERSEDED BY 40341) | 1   |
| 40030   | Shelf Dividers 6" Tall (Set of 6)                                                         | 1   |
| 40010   | Shelf Door Kit 42" W                                                                      | 2   |
| 40649TL | Partition Wing Kit - Transit Low Roof                                                     | 1   |