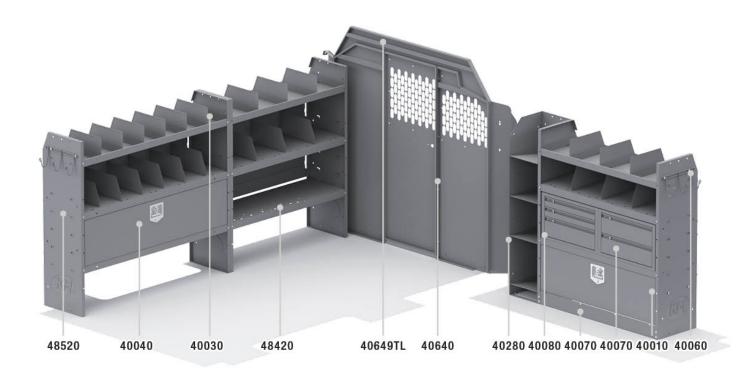

| ITEM    | DESCRIPTION                                                | QTY |
|---------|------------------------------------------------------------|-----|
| 40640   | Partition - Perforated - Transit & NV Low Roof, GM, Metris | 1   |
| 48420   | Shelf Unit - 42" W x 46" H x 14" D                         | 2   |
| 48520   | Shelf Unit - 52" W x 46" H x 14" D                         | 1   |
| 40010   | Shelf Door Kit 42" W                                       | 1   |
| 40040   | Shelf Door Kit 52" W                                       | 1   |
| 40070   | Drawer Cabinet - 2 Drawers                                 | 1   |
| 40080   | Drawer Cabinet - 3 Drawers                                 | 1   |
| 40280   | Binder Rack - Standing                                     | 1   |
| 40060   | Hook - 3 Prong "J"                                         | 2   |
| 40030   | Shelf Dividers 6" Tall (Set of 6)                          | 4   |
| 48220   | Floor Angle/Shelf Lip 42" W                                | 1   |
| 40649TL | Partition Wing Kit - Transit Low Roof                      | 1   |