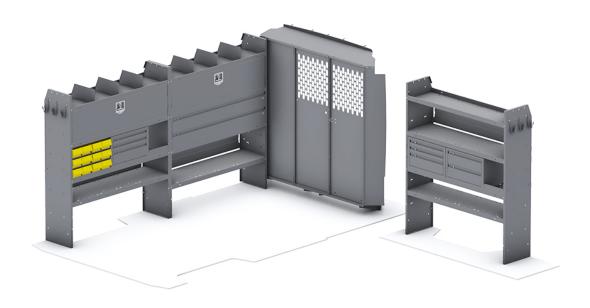

| ITEM  | DESCRIPTION                                                                                  | QTY |
|-------|----------------------------------------------------------------------------------------------|-----|
| 40651 | Partition - Perforated - Sprinter Std Roof, NV High Roof, ProMaster Std/High/Super High Roof | 1   |
| 40040 | Shelf Door Kit 52" W                                                                         | 2   |
| 40070 | Drawer Cabinet - 2 Drawers                                                                   | 1   |
| 40080 | Drawer Cabinet - 3 Drawers                                                                   | 2   |
| 40030 | Shelf Dividers 6" Tall (Set of 6)                                                            | 1   |
| 48190 | Shelf Lip 10" L x 2.75" H                                                                    | 2   |
| 48524 | Shelf Unit - 52" W x 60" H x 14" D                                                           | 3   |
| 40060 | Hook - 3 Prong "J"                                                                           | 2   |
| 40341 | Small Parts Bins (40331) In Steel Shelf Cabinet - 6 Bins                                     | 2   |
| 48152 | Drawer - Locking Shelf Drawer 52" W                                                          | 2   |
| 4064P | Partition Wing Kit - ProMaster Low/High/Super High Roof                                      | 1   |