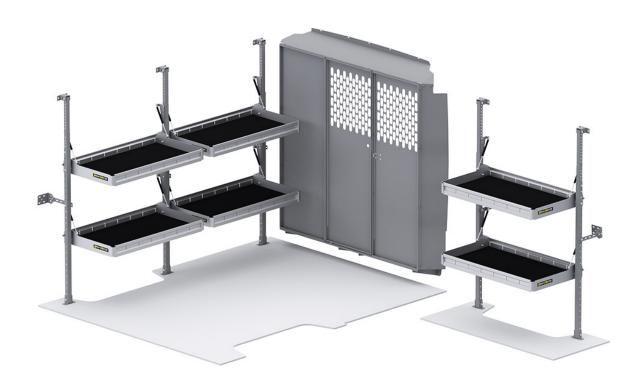

## FOLDING SHELVES PACKAGE - PROMASTER STANDARD ROOF 118" WB

## FLAT OUT AWESOME

Our folding shelves fold flatter than the competition's to maximize van interior space. Perfect for parcel delivery applications, they're lightweight, easy to install and each shelf is rated to 150 lbs. Made out of aluminum, with uprights of powder coat finished steel for extra rigidity.

- Strong Each shelf is rated to carry 150 lbs. Uprights are powder coat finished steel for extra rigidity.
- Light Shelving is made out of lightweight and strong aluminum with rigid HolyPan base.
- Compact Shelves are easily positioned up and down to maximize van interior space
- Guaranteed Holman Warranty

| PACKAGE INCLUDES |                                                                                              |     |
|------------------|----------------------------------------------------------------------------------------------|-----|
| ITEM             | DESCRIPTION                                                                                  | QTY |
| 40651            | Partition - Perforated - Sprinter Std Roof, NV High Roof, ProMaster Std/High/Super High Roof | 1   |
| 48367            | Folding Shelf - Extra Shelf - 36" W x 20" D                                                  | 2   |
| 48007            | Folding Shelf - Leg                                                                          | 1   |
| 40620            | Partition - Center Panel Latch & Door Lock Kit                                               | 1   |
| 48366            | Folding Shelf Unit - 36" W x 20" D                                                           | 2   |
| 4064P            | Partition Wing Kit - ProMaster Low/High/Super High Roof                                      | 1   |