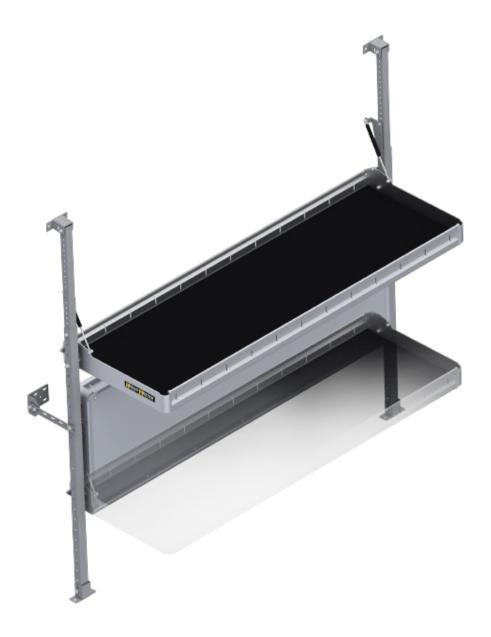

## **FLAT OUT AWESOME**

Our folding shelves fold flatter than the competition's to maximize van interior space. Perfect for parcel delivery applications, they're lightweight, easy to install and each shelf is rated to 150 lbs. Made out of aluminum, with uprights of powder coat finished steel for extra rigidity.

- Strong Each shelf is rated to carry 150 lbs. Uprights are powder coat finished steel for extra rigidity.
- Light Shelving is made out of lightweight and strong aluminum with rigid HolyPan base.
- Compact Shelves are easily positioned up and down to maximize van interior space
- Guaranteed Holman Warranty

| PACKAGE INCLUDES |                                                                                              |     |
|------------------|----------------------------------------------------------------------------------------------|-----|
| ITEM             | DESCRIPTION                                                                                  | QTY |
| 40651            | Partition - Perforated - Sprinter Std Roof, NV High Roof, ProMaster Std/High/Super High Roof | 1   |
| 48486            | Folding Shelf Unit - 48" W x 20" D                                                           | 2   |
| 48487            | Folding Shelf - Extra Shelf - 48" W x 20" D                                                  | 2   |
| 48007            | Folding Shelf - Leg                                                                          | 1   |
| 40620            | Partition - Center Panel Latch & Door Lock Kit                                               | 1   |
| 4064P            | Partition Wing Kit - ProMaster Low/High/Super High Roof                                      | 1   |