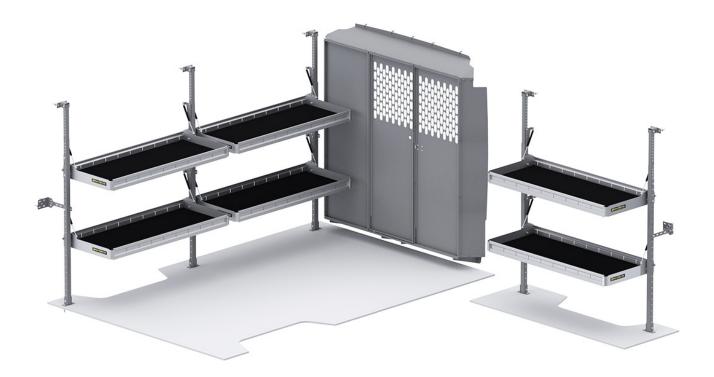

## PARCEL DELIVERY VAN PACKAGE - PROMASTER STANDARD/HIGH ROOF 136" WHEELBASE

Part #: 51PMR

| PACKAGE INCLUDES |                                                                                              |     |
|------------------|----------------------------------------------------------------------------------------------|-----|
| ITEM             | DESCRIPTION                                                                                  | QTY |
| 40651            | Partition - Perforated - Sprinter Std Roof, NV High Roof, ProMaster Std/High/Super High Roof | 1   |
| 48486            | Folding Shelf Unit - 48" W x 20" D                                                           | 2   |
| 48487            | Folding Shelf - Extra Shelf - 48" W x 20" D                                                  | 2   |
| 48007            | Folding Shelf - Leg                                                                          | 1   |
| 40620            | Partition - Center Panel Latch & Door Lock Kit                                               | 1   |
| 4064P            | Partition Wing Kit - ProMaster Low/High/Super High Roof                                      | 1   |