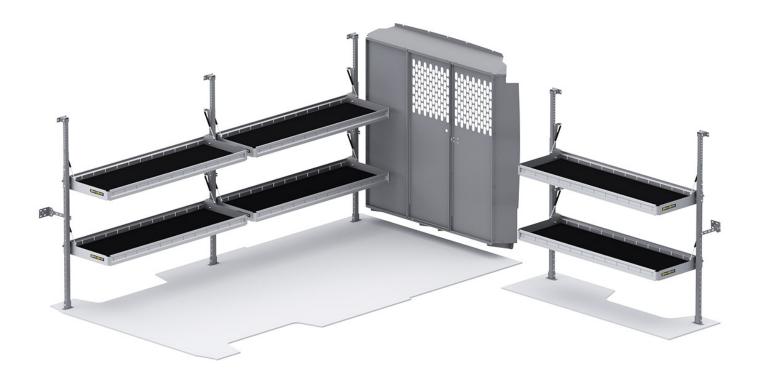

## **FOLDING SHELVES PACKAGE - PROMASTER 159" WB**

**Part #: 51PML** 

## **FLAT OUT AWESOME**

Our folding shelves fold flatter than the competition's to maximize van interior space. Perfect for parcel delivery applications, they're lightweight, easy to install and each shelf is rated to 150 lbs. Made out of aluminum, with uprights of powder coat finished steel for extra rigidity.

- Strong Each shelf is rated to carry 150 lbs. Uprights are powder coat finished steel for extra rigidity.
- Light Shelving is made out of lightweight and strong aluminum with rigid HolyPan base.
- Compact Shelves are easily positioned up and down to maximize van interior space
- Guaranteed Holman Warranty

| PACKAGE INCLUDES |                                                                                              |     |
|------------------|----------------------------------------------------------------------------------------------|-----|
| ITEM             | DESCRIPTION                                                                                  | QTY |
| 40651            | Partition - Perforated - Sprinter Std Roof, NV High Roof, ProMaster Std/High/Super High Roof | 1   |
| 48606            | Folding Shelf Unit - 60" W x 20" D                                                           | 2   |
| 48007            | Folding Shelf - Leg                                                                          | 1   |
| 48607            | Folding Shelf - Extra Shelf - 60" W x 20" W                                                  | 2   |
| 4064P            | Partition Wing Kit - ProMaster Low/High/Super High Roof                                      | 1   |