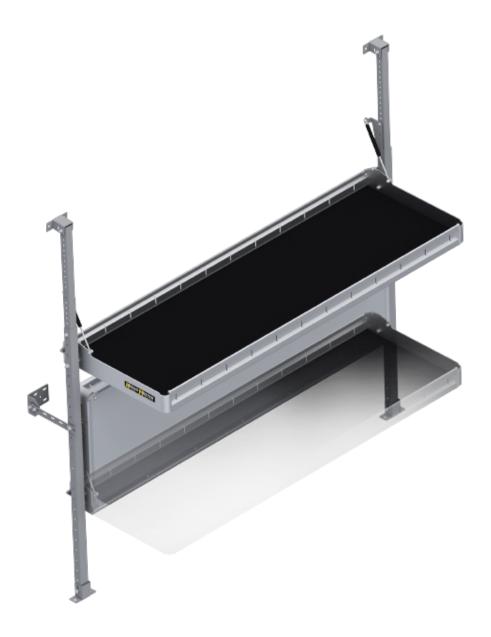

## **FLAT OUT AWESOME**

Our folding shelves fold flatter than the competition's to maximize van interior space. Perfect for parcel delivery applications, they're lightweight, easy to install and each shelf is rated to 150 lbs. Made out of aluminum, with uprights of powder coat finished steel for extra rigidity.

- Strong Each shelf is rated to carry 150 lbs. Uprights are powder coat finished steel for extra rigidity.
- Light Shelving is made out of lightweight and strong aluminum with rigid HolyPan base.
- Compact Shelves are easily positioned up and down to maximize van interior space
- Guaranteed Holman Warranty

| PACKAGE INCLUDES |                                                                                              |     |
|------------------|----------------------------------------------------------------------------------------------|-----|
| ITEM             | DESCRIPTION                                                                                  | QTY |
| 40651            | Partition - Perforated - Sprinter Std Roof, NV High Roof, ProMaster Std/High/Super High Roof | 1   |
| 48606            | Folding Shelf Unit - 60" W x 20" D                                                           | 2   |
| 48007            | Folding Shelf - Leg                                                                          | 1   |
| 48607            | Folding Shelf - Extra Shelf - 60" W x 20" W                                                  | 2   |
| 4064P            | Partition Wing Kit - ProMaster Low/High/Super High Roof                                      | 1   |