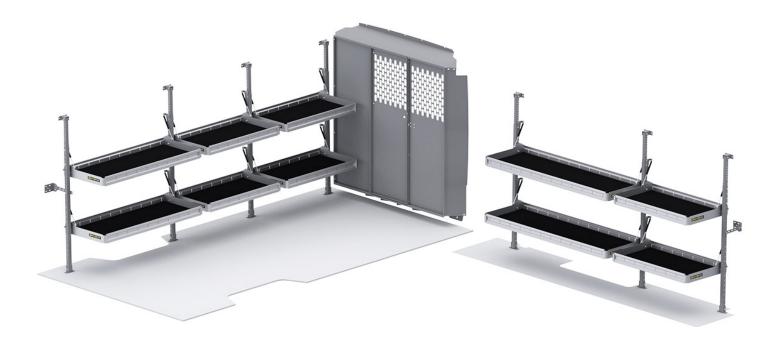

## FOLDING SHELVES PACKAGE - PROMASTER 159" EXT WB

**Part # : 51PME** 

## FLAT OUT AWESOME

Our folding shelves fold flatter than the competition's to maximize van interior space. Perfect for parcel delivery applications, they're lightweight, easy to install and each shelf is rated to 150 lbs. Made out of aluminum, with uprights of powder coat finished steel for extra rigidity.

- Strong Each shelf is rated to carry 150 lbs. Uprights are powder coat finished steel for extra rigidity.
- Light Shelving is made out of lightweight and strong aluminum with rigid HolyPan base.
- Compact Shelves are easily positioned up and down to maximize van interior space
- Guaranteed Holman Warranty

| PACKAGE INCLUDES |                                                                                              |     |
|------------------|----------------------------------------------------------------------------------------------|-----|
| ITEM             | DESCRIPTION                                                                                  | QTY |
| 40651            | Partition - Perforated - Sprinter Std Roof, NV High Roof, ProMaster Std/High/Super High Roof | 1   |
| 48486            | Folding Shelf Unit - 48" W x 20" D                                                           | 1   |
| 48007            | Folding Shelf - Leg                                                                          | 1   |
| 48606            | Folding Shelf Unit - 60" W x 20" D                                                           | 1   |
| 48366            | Folding Shelf Unit - 36" W x 20" D                                                           | 1   |
| 48367            | Folding Shelf - Extra Shelf - 36" W x 20" D                                                  | 4   |
| 4064P            | Partition Wing Kit - ProMaster Low/High/Super High Roof                                      | 1   |