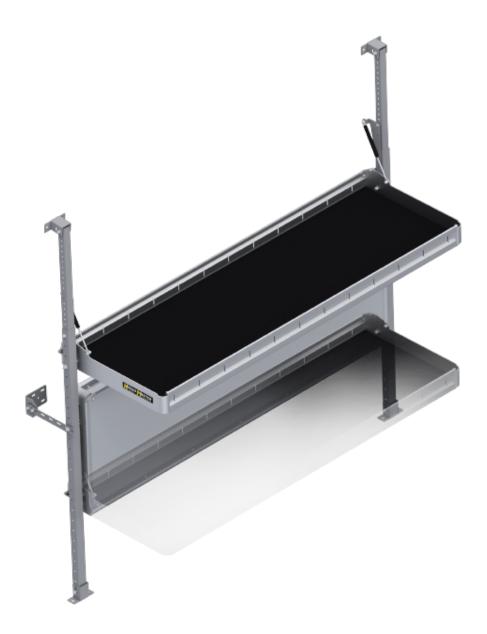

## FLAT OUT AWESOME

Our folding shelves fold flatter than the competition's to maximize van interior space. Perfect for parcel delivery applications, they're lightweight, easy to install and each shelf is rated to 150 lbs. Made out of aluminum, with uprights of powder coat finished steel for extra rigidity.

- Strong Each shelf is rated to carry 150 lbs. Uprights are powder coat finished steel for extra rigidity.
- Light Shelving is made out of lightweight and strong aluminum with rigid HolyPan base.
- Compact Shelves are easily positioned up and down to maximize van interior space
- Guaranteed Holman Warranty