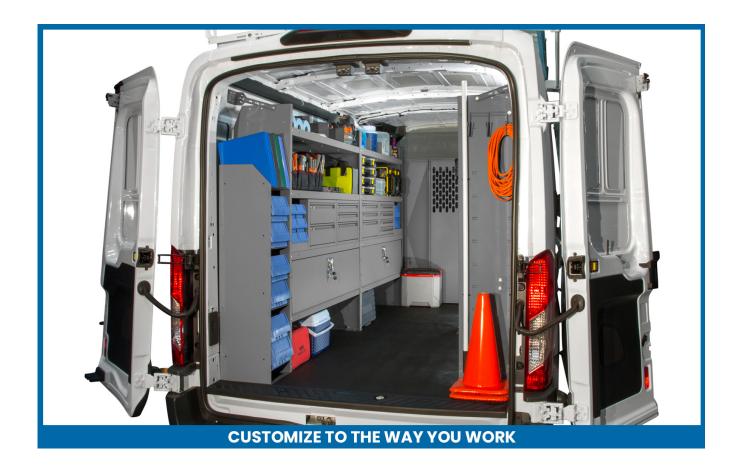

## **LOCKSMITH VAN PACKAGE - PROMASTER HIGH ROOF 159" WB**

**Part #: 50PML** 

## **BUILT TO WORK LIKE YOU DO**

Holman Van Interior Packages take the guess work out of where to begin uplifting your cargo van. With our strong easily adjustable shelving, partitions and accessories, our van packages have everything you need to put your van to work. Our professional designers and product engineers have created customized van packages for specific service categories to help you easily outfit a van based on input from experienced industry tradesmen.

- Strong Holman shelves are built to last using the strongest steel and aluminum available.
- **Customizable** Build and configure your interior your way. With options and accessories, your van will work how you want it to work.
- **Organized** Nothing is more frustrating than not being able to find what you need. Our interior organizers will keep everything in it's place. Securely.
- Guaranteed Holman Warranty

| PACKAGE INCLUDES |                                                                                              |     |
|------------------|----------------------------------------------------------------------------------------------|-----|
| ITEM             | DESCRIPTION                                                                                  | QTY |
| 40651            | Partition - Perforated - Sprinter Std Roof, NV High Roof, ProMaster Std/High/Super High Roof | 1   |
| 48524            | Shelf Unit - 52" W x 60" H x 14" D                                                           | 1   |
| 40060            | Hook - 3 Prong "J"                                                                           | 1   |
| 40270            | Hanging File Holder                                                                          | 1   |
| 40190            | Cargo Case Cabinet - Includes 4 Cargo Cases (40351)                                          | 2   |
| 48523            | Shelf Unit - 52" W x 36" H x 14" D                                                           | 2   |
| 40552            | Workbench Top w/ Backsplash - 52"W - Use with 48522 or 48523                                 | 2   |
| 40040            | Shelf Door Kit 52" W                                                                         | 2   |
| 48190            | Shelf Lip 10" L x 2.75" H                                                                    | 1   |
| 40311            | Small Parts Shelf Bin - 10" W Plastic                                                        | 20  |
| 4064P            | Partition Wing Kit - ProMaster Low/High/Super High Roof                                      | 1   |