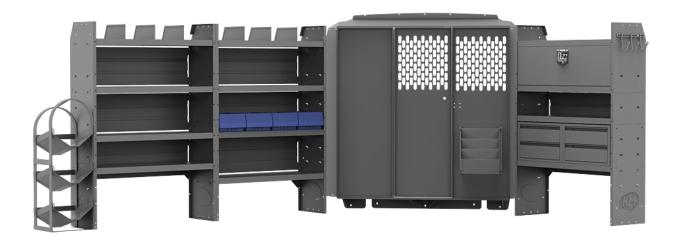

## HVAC 60" H SHELVES - PROMASTER 118" & 136" WB LOW/HIGH ROOF

Part # : 45PMS

| ITEM  | DESCRIPTION                                                                                  | QTY |
|-------|----------------------------------------------------------------------------------------------|-----|
| 40651 | Partition - Perforated - Sprinter Std Roof, NV High Roof, ProMaster Std/High/Super High Roof | 1   |
| 4064P | Partition Wing Kit - ProMaster Low/High/Super High Roof                                      | 1   |
| 48424 | Shelf Unit - 42" W x 60" H x 14" D                                                           | 3   |
| 40010 | Shelf Door Kit 42" W                                                                         | 1   |
| 40070 | Drawer Cabinet - 2 Drawers                                                                   | 2   |
| 40060 | Hook - 3 Prong "J"                                                                           | 1   |
| 40270 | Hanging File Holder                                                                          | 1   |
| 40030 | Shelf Dividers 6" Tall (Set of 6)                                                            | 1   |
| 40102 | Refrigerant Tank Rack - 3 Tier                                                               | 1   |
| 40311 | Small Parts Shelf Bin - 10" W Plastic                                                        | 4   |