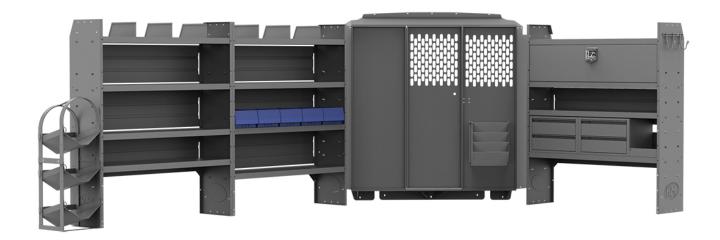

## HVAC 60" H SHELVES - PROMASTER HIGH ROOF 159" WB

**Part #: 45PML** 

| ITEM  | DESCRIPTION                                                                                  | QTY |
|-------|----------------------------------------------------------------------------------------------|-----|
| 40651 | Partition - Perforated - Sprinter Std Roof, NV High Roof, ProMaster Std/High/Super High Roof | 1   |
| 4064P | Partition Wing Kit - ProMaster Low/High/Super High Roof                                      | 1   |
| 48524 | Shelf Unit - 52" W x 60" H x 14" D                                                           | 3   |
| 40040 | Shelf Door Kit 52" W                                                                         | 1   |
| 40070 | Drawer Cabinet - 2 Drawers                                                                   | 2   |
| 40060 | Hook - 3 Prong "J"                                                                           | 1   |
| 40270 | Hanging File Holder                                                                          | 1   |
| 40030 | Shelf Dividers 6" Tall (Set of 6)                                                            | 1   |
| 48190 | Shelf Lip 10" L x 2.75" H                                                                    | 1   |
| 40102 | Refrigerant Tank Rack - 3 Tier                                                               | 1   |
| 40311 | Small Parts Shelf Bin - 10" W Plastic                                                        | 5   |