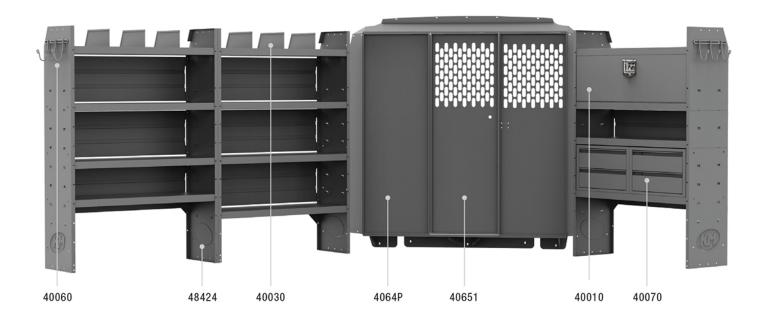

| ITEM  | DESCRIPTION                                                                                  | QTY |
|-------|----------------------------------------------------------------------------------------------|-----|
| 40651 | Partition - Perforated - Sprinter Std Roof, NV High Roof, ProMaster Std/High/Super High Roof | 1   |
| 4064P | Partition Wing Kit - ProMaster Low/High/Super High Roof                                      | 1   |
| 48424 | Shelf Unit - 42" W x 60" H x 14" D                                                           | 3   |
| 40010 | Shelf Door Kit 42" W                                                                         | 1   |
| 40070 | Drawer Cabinet - 2 Drawers                                                                   | 2   |
| 40060 | Hook - 3 Prong "J"                                                                           | 2   |
| 40030 | Shelf Dividers 6" Tall (Set of 6)                                                            | 1   |