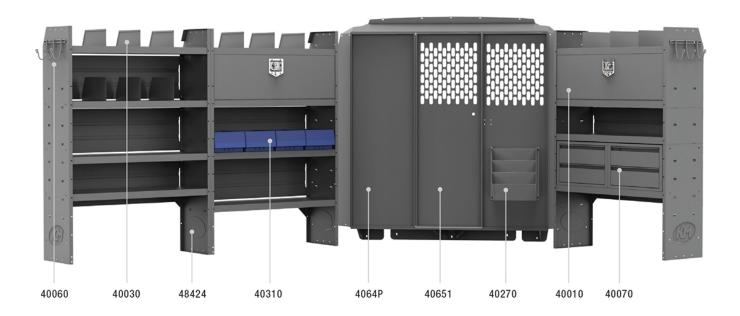

| ITEM  | DESCRIPTION                                                                                  | QTY |
|-------|----------------------------------------------------------------------------------------------|-----|
| 40651 | Partition - Perforated - Sprinter Std Roof, NV High Roof, ProMaster Std/High/Super High Roof | 1   |
| 4064P | Partition Wing Kit - ProMaster Low/High/Super High Roof                                      | 1   |
| 48424 | Shelf Unit - 42" W x 60" H x 14" D                                                           | 3   |
| 40010 | Shelf Door Kit 42" W                                                                         | 2   |
| 40070 | Drawer Cabinet - 2 Drawers                                                                   | 2   |
| 40060 | Hook - 3 Prong "J"                                                                           | 2   |
| 40270 | Hanging File Holder                                                                          | 1   |
| 40030 | Shelf Dividers 6" Tall (Set of 6)                                                            | 2   |
| 40311 | Small Parts Shelf Bin - 10" W Plastic                                                        | 4   |