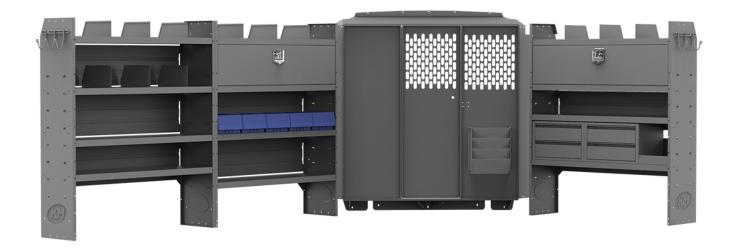

## SECURITY 60" H SHELVES - PROMASTER 159" WB HIGH ROOF

**Part #: 43PML** 

| ITEM  | DESCRIPTION                                                                                  | QTY |
|-------|----------------------------------------------------------------------------------------------|-----|
| 40651 | Partition - Perforated - Sprinter Std Roof, NV High Roof, ProMaster Std/High/Super High Roof | 1   |
| 4064P | Partition Wing Kit - ProMaster Low/High/Super High Roof                                      | 1   |
| 48524 | Shelf Unit - 52" W x 60" H x 14" D                                                           | 3   |
| 40040 | Shelf Door Kit 52" W                                                                         | 2   |
| 40070 | Drawer Cabinet - 2 Drawers                                                                   | 2   |
| 40060 | Hook - 3 Prong "J"                                                                           | 2   |
| 40270 | Hanging File Holder                                                                          | 1   |
| 40030 | Shelf Dividers 6" Tall (Set of 6)                                                            | 2   |
| 48190 | Shelf Lip 10" L x 2.75" H                                                                    | 1   |
| 40311 | Small Parts Shelf Bin - 10" W Plastic                                                        | 5   |