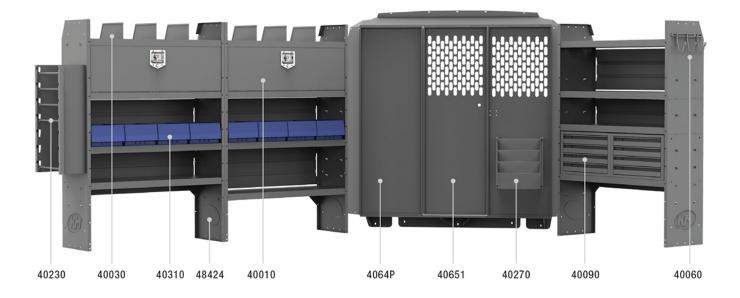

## ELECTRICAL CONTRACTOR 60" H SHELVES - PROMASTER 118" & 136" WB LOW/HIGH ROOF

**Part # : 42PMS** 

| ITEM  | DESCRIPTION                                                                                  | QTY |
|-------|----------------------------------------------------------------------------------------------|-----|
| 40651 | Partition - Perforated - Sprinter Std Roof, NV High Roof, ProMaster Std/High/Super High Roof | 1   |
| 4064P | Partition Wing Kit - ProMaster Low/High/Super High Roof                                      | 1   |
| 48424 | Shelf Unit - 42" W x 60" H x 14" D                                                           | 3   |
| 40010 | Shelf Door Kit 42" W                                                                         | 2   |
| 40090 | Drawer Cabinet - 4 Drawers                                                                   | 2   |
| 40060 | Hook - 3 Prong "J"                                                                           | 1   |
| 40230 | Wire Reel Holder - 5 Spindle                                                                 | 1   |
| 40270 | Hanging File Holder                                                                          | 1   |
| 40030 | Shelf Dividers 6" Tall (Set of 6)                                                            | 1   |
| 40311 | Small Parts Shelf Bin - 10" W Plastic                                                        | 8   |
|       |                                                                                              |     |