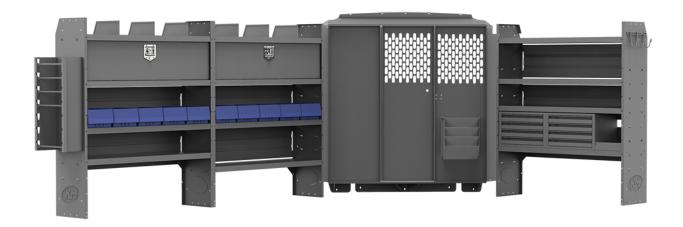

## ELECTRICAL CONTRACTOR 60" H SHELVES - PROMASTER 159" WB HIGH ROOF

**Part #: 42PML** 

| ITEM  | DESCRIPTION                                                                                  | QTY |
|-------|----------------------------------------------------------------------------------------------|-----|
| 40651 | Partition - Perforated - Sprinter Std Roof, NV High Roof, ProMaster Std/High/Super High Roof | 1   |
| 4064P | Partition Wing Kit - ProMaster Low/High/Super High Roof                                      | 1   |
| 48524 | Shelf Unit - 52" W x 60" H x 14" D                                                           | 3   |
| 40040 | Shelf Door Kit 52" W                                                                         | 2   |
| 40090 | Drawer Cabinet - 4 Drawers                                                                   | 2   |
| 40060 | Hook - 3 Prong "J"                                                                           | 1   |
| 40230 | Wire Reel Holder - 5 Spindle                                                                 | 1   |
| 40270 | Hanging File Holder                                                                          | 1   |
| 40030 | Shelf Dividers 6" Tall (Set of 6)                                                            | 1   |
| 48190 | Shelf Lip 10" L x 2.75" H                                                                    | 1   |
| 40311 | Small Parts Shelf Bin - 10" W Plastic                                                        | 10  |