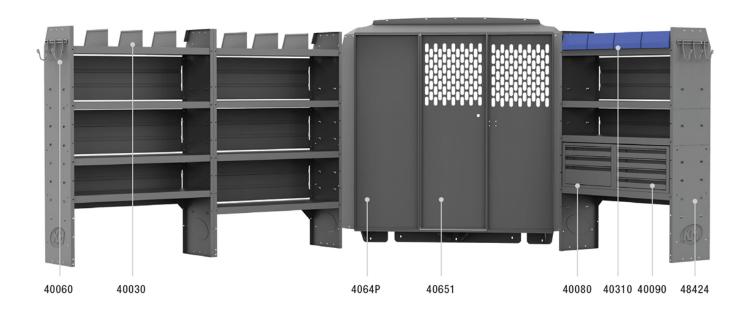

| ITEM  | DESCRIPTION                                                                                  | QTY |
|-------|----------------------------------------------------------------------------------------------|-----|
| 40651 | Partition - Perforated - Sprinter Std Roof, NV High Roof, ProMaster Std/High/Super High Roof | 1   |
| 4064P | Partition Wing Kit - ProMaster Low/High/Super High Roof                                      | 1   |
| 48424 | Shelf Unit - 42" W x 60" H x 14" D                                                           | 3   |
| 40080 | Drawer Cabinet - 3 Drawers                                                                   | 1   |
| 40090 | Drawer Cabinet - 4 Drawers                                                                   | 1   |
| 40060 | Hook - 3 Prong "J"                                                                           | 2   |
| 40030 | Shelf Dividers 6" Tall (Set of 6)                                                            | 1   |
| 40311 | Small Parts Shelf Bin - 10" W Plastic                                                        | 4   |