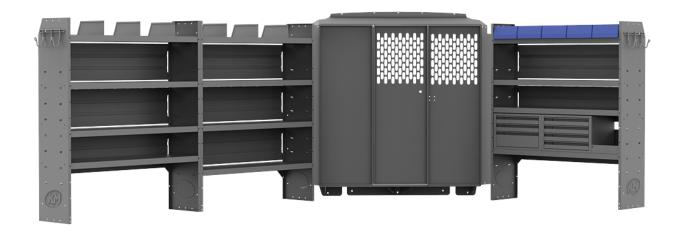

## GENERAL SERVICE 60" H SHELVES - PROMASTER 159" WB HIGH ROOF

**Part #: 41PML** 

| ITEM  | DESCRIPTION                                                                                  | QTY |
|-------|----------------------------------------------------------------------------------------------|-----|
| 40651 | Partition - Perforated - Sprinter Std Roof, NV High Roof, ProMaster Std/High/Super High Roof | 1   |
| 4064P | Partition Wing Kit - ProMaster Low/High/Super High Roof                                      | 1   |
| 48524 | Shelf Unit - 52" W x 60" H x 14" D                                                           | 3   |
| 40080 | Drawer Cabinet - 3 Drawers                                                                   | 1   |
| 40090 | Drawer Cabinet - 4 Drawers                                                                   | 1   |
| 40060 | Hook - 3 Prong "J"                                                                           | 2   |
| 40030 | Shelf Dividers 6" Tall (Set of 6)                                                            | 1   |
| 48190 | Shelf Lip 10" L x 2.75" H                                                                    | 1   |
| 40311 | Small Parts Shelf Bin - 10" W Plastic                                                        | 5   |