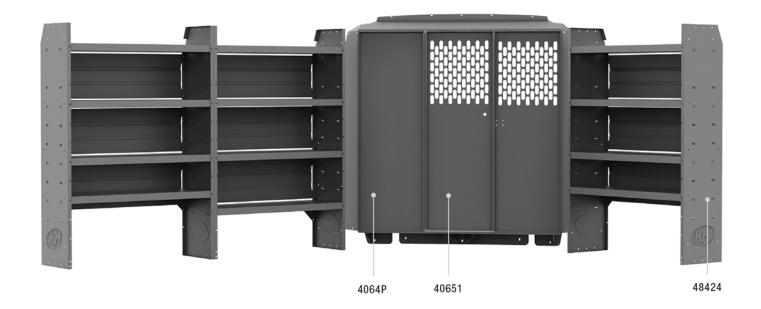

| ITEM  | DESCRIPTION                                                                                  | QTY |
|-------|----------------------------------------------------------------------------------------------|-----|
| 40651 | Partition - Perforated - Sprinter Std Roof, NV High Roof, ProMaster Std/High/Super High Roof | 1   |
| 4064P | Partition Wing Kit - ProMaster Low/High/Super High Roof                                      | 1   |
| 48424 | Shelf Unit - 42" W x 60" H x 14" D                                                           | 3   |