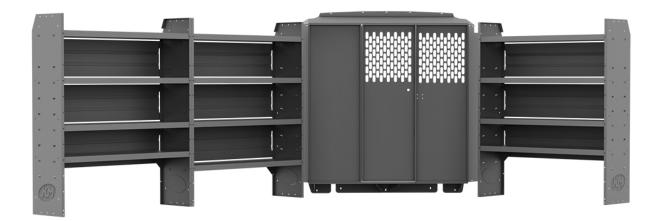

## BASE 60" H SHELVES - PROMASTER 159" WB HIGH ROOF

**Part # : 40PML** 

| ITEM  | DESCRIPTION                                                                                  | QTY |
|-------|----------------------------------------------------------------------------------------------|-----|
| 40651 | Partition - Perforated - Sprinter Std Roof, NV High Roof, ProMaster Std/High/Super High Roof | 1   |
| 4064P | Partition Wing Kit - ProMaster Low/High/Super High Roof                                      | 1   |
| 48524 | Shelf Unit - 52" W x 60" H x 14" D                                                           | 3   |