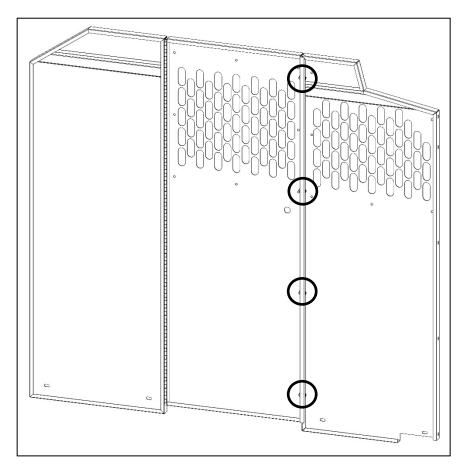

#### Step 1 – Bolt Together

 Place both partition pieces flat on the ground or on a table as shown.
Be sure to have the flanges facing upward so you can access the bolt holes.

- Bolt together using a 1/4" x 5/8" flanged hex bolt and a 1/4" flanged lock nut.
- If installing the Center Panel Latch & Door Lock Kit (40620), be sure to bolt two flat washers in between the two panels at each location. This is used to get correct spacing.
- If no door kit is being used, the washers between panels are not needed.

- Repeat 3 more times in the locations as shown below. Be sure to insert the washers between the panels if the door kit is being installed.
- Some like to leave bolts snug tight to allow movement untill partition is installed into vehicle.