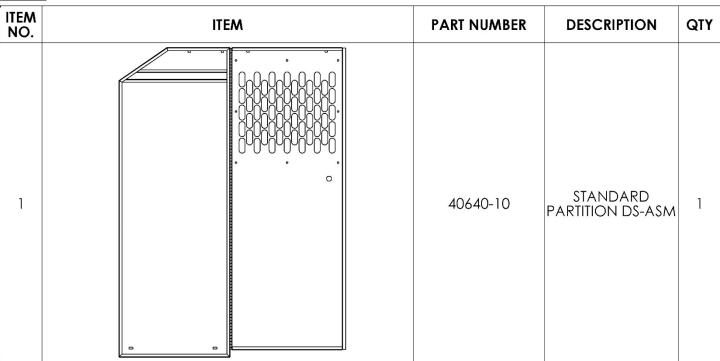

ionSupport@Holman.com

20200506R3 DATE:



### \*PLEASE READ ALL INSTRUCTIONS AND WARNINGS PRIOR TO ASSEMBLING, INSTALLING, AND USING THIS PRODUCT\*

#### **Warning**



Always check for wires, fuel tanks and lines, brake lines and other important vehicle functionality items prior to drilling and installing all products.

#### **Tools Needed**

| 3/8" Wrench and Socket | 7/16" Wrench and Socket |  |
|------------------------|-------------------------|--|
|                        |                         |  |

#### **Table of Contents**

| Parts                  | 2 |
|------------------------|---|
| Hardware               | 2 |
| Step 1 – Bolt Together |   |
| step 1 – bolt rogether | ن |

#### Before You Begin

Read all instructions before installing any Holman product.

#### **Parts**





#### **Parts (Continued)**

| ITEM<br>NO. | ITEM | PART NUMBER | DESCRIPTION                        | QTY |
|-------------|------|-------------|------------------------------------|-----|
| 2           |      | 40640-20    | STANDARD<br>PARTITION PS-ASM       | 1   |
| 3           |      | 18-40640    | STANDARD<br>PARTITION-<br>HARDWARE | 1   |

#### **Hardware**

| ITEM | HARDWARE TO SCALE | PART NUMBER | DESCRIPTION                           | QTY. |
|------|-------------------|-------------|---------------------------------------|------|
| 1    |                   | 11106180    | 1/4"-20 X 5/8"<br>FLANGED HEX<br>HEAD | 4    |
| 2    |                   |             | 1/4-20 FLANGED<br>NYLON INSERT NUT    | 4    |
| 3    |                   | 11541082    | 1/4" FLAT WASHER