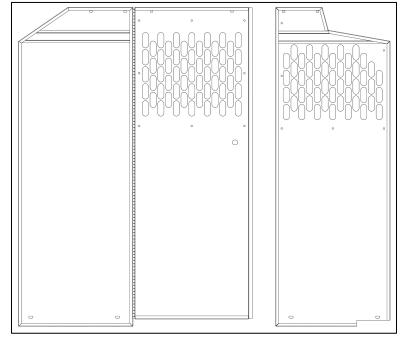

#### Step 1 – Bolt Together

 Place both partition pieces flat on the ground or on a table as shown.
Be sure to have the flanges facing upward so you can access the bolt holes.

- Bolt together using a 1/4" x 5/8" flanged hex bolt and a 1/4" flanged lock nut.
- If installing the Center Panel Latch & Door Lock Kit (40620), be sure to bolt two flat washers in between the two panels at each location. This is used to get correct spacing.
- If no door kit is being used, the washers between panels are not needed.