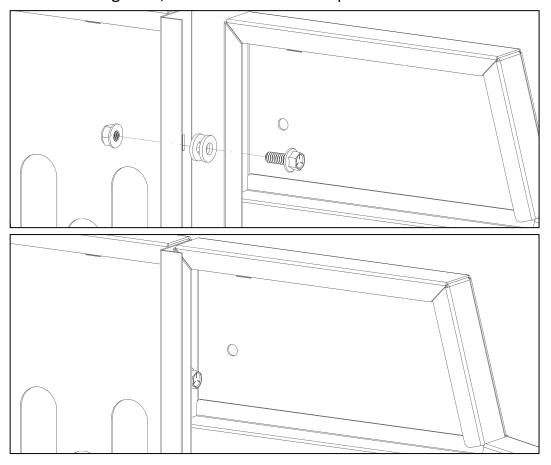

#### Step 1 – Bolt Together

 Place both partition pieces flat on the ground or on a table as shown.
Be sure to have the flanges facing upward so you can access the bolt holes.

- Bolt together using a 1/4" x 5/8" flanged hex bolt and a 1/4" flanged lock nut.
- If installing the Center Panel Latch & Door Lock Kit (40620), be sure to bolt two flat washers in between the two panels at each location. This is used to get correct spacing.
- If no door kit is being used, the washers between panels are not needed.

- Repeat 3 more times in the locations as shown below. Be sure to insert the washers between the panels if the door kit is being installed.
- Some like to leave bolts snug tight to allow movement untill partition is installed into vehicle.