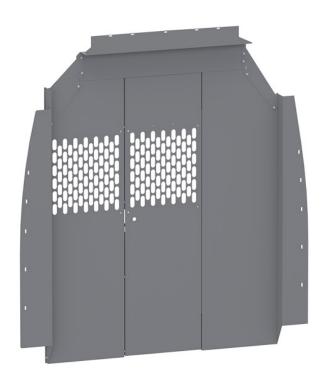

# **Perforated Partition Kit - Sprinter High Roof**

The Perforated Partition provides security for the cargo area and protects valuable tools and cargo. Includes wing kit.

The product includes plus nuts required for installation. Consider purchasing our Plus Nut Tool (#P9902) if you don't already have a plus nut installation tool.

#### **Features:**

- 18 gauge steel, hemmed and embossed to provide extra strength, security and reduce noise.
- Corner contoured to prevent reaching in from the cab to unlock side door.
- Optional tight compression center panel door latch handle and lock kit (#40620)
- · Quick and easy installation.
- Matte powder coating minimizes glare and resists scratches and chipping.
- Multiple partition attachment points and rubber cushioned door frame prevents noise.
- Holman Warranty